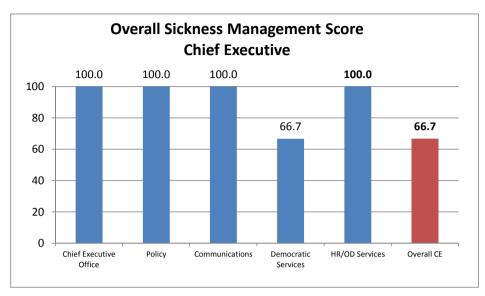

## **Overall Sickness Management Score per Division within the Directorates - December 2015**

|                                         |                                           | Policy Score<br>(50% Weighting) | Attending Course<br>Score<br>(25% Weighting) | Occupational Health<br>Score<br>(25% Weighting) | Total Score |
|-----------------------------------------|-------------------------------------------|---------------------------------|----------------------------------------------|-------------------------------------------------|-------------|
| Chief<br>Executive                      | Chief Executive Office                    | -                               | -                                            | -                                               | 100.0       |
|                                         | Policy                                    | -                               | 25.0                                         | -                                               | 100.0       |
|                                         | Communications                            | -                               | 25.0                                         | 25.0                                            | 100.0       |
|                                         | Democratic Services                       | 16.7                            | 25.0                                         | 25.0                                            | 66.7        |
|                                         | HR/OD Services                            | -                               | 25.0                                         | 25.0                                            | 100.0       |
|                                         | Overall CE                                | 16.7                            | 25.0                                         | 25.0                                            | 66.7        |
| Customer &<br>Community<br>Services     | Learning & Community                      | 41.7                            | 25.0                                         | 24.1                                            | 90.7        |
|                                         | Wellbeing & Community                     | 31.8                            | 0.0                                          | 25.0                                            | 56.8        |
|                                         | Building Control & Planning               | 0.0                             | 25.0                                         | 25.0                                            | 50.0        |
|                                         | Consumer Protection & Business Compliance | 25.0                            | 25.0                                         | 25.0                                            | 75.0        |
|                                         | Procurement                               | 16.7                            | -                                            | 25.0                                            | 66.7        |
|                                         | Strategic Management CCS                  | -                               | -                                            | -                                               | 100.0       |
|                                         | Overall CCS                               | 27.6                            | 25.0                                         | 24.0                                            | 76.6        |
| Resources,<br>Housing &<br>Regeneration | Finance & Audit                           | -                               | 25.0                                         | -                                               | 100.0       |
|                                         | Housing & Environment                     | 22.7                            | 25.0                                         | 23.8                                            | 71.6        |
|                                         | Assets, Infrastructure & Regeneration     | 33.3                            | 25.0                                         | 22.5                                            | 80.8        |
|                                         | Strategic Management RHR                  | 0.0                             | -                                            | -                                               | 50.0        |
|                                         | Overall RHR                               | 23.1                            | 25.0                                         | 23.6                                            | 71.7        |
| Wellbeing                               | Child YP & Family Service                 | 0.0                             | 25.0                                         | -                                               | 50.0        |
|                                         | Adult Social Care                         | 29.2                            | 23.5                                         | 23.3                                            | 75.9        |
|                                         | Public Health                             | 0.0                             | 25.0                                         | 20.0                                            | 45.0        |
|                                         | Strategic Management WB                   | -                               | -                                            | 25.0                                            | 100.0       |
|                                         | Overall WB                                | 26.9                            | 23.8                                         | 23.1                                            | 73.8        |
| SBC Overall                             |                                           | 25.9                            | 24.3                                         | 23.6                                            | 73.7        |