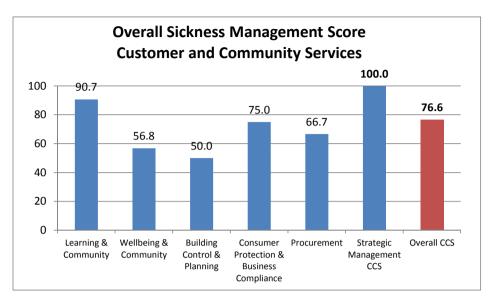

## **Overall Sickness Management Score per Division within the Directorates - December 2015**

|                                         |                                           | Policy Score<br>(50% Weighting) | Attending Course<br>Score<br>(25% Weighting) | Occupational Health<br>Score<br>(25% Weighting) | Total Score |
|-----------------------------------------|-------------------------------------------|---------------------------------|----------------------------------------------|-------------------------------------------------|-------------|
| Chief<br>Executive                      | Chief Executive Office                    | -                               | -                                            | -                                               | 100.0       |
|                                         | Policy                                    | -                               | 25.0                                         | -                                               | 100.0       |
|                                         | Communications                            | -                               | 25.0                                         | 25.0                                            | 100.0       |
|                                         | Democratic Services                       | 16.7                            | 25.0                                         | 25.0                                            | 66.7        |
|                                         | HR/OD Services                            | -                               | 25.0                                         | 25.0                                            | 100.0       |
|                                         | Overall CE                                | 16.7                            | 25.0                                         | 25.0                                            | 66.7        |
| Customer &<br>Community<br>Services     | Learning & Community                      | 41.7                            | 25.0                                         | 24.1                                            | 90.7        |
|                                         | Wellbeing & Community                     | 31.8                            | 0.0                                          | 25.0                                            | 56.8        |
|                                         | Building Control & Planning               | 0.0                             | 25.0                                         | 25.0                                            | 50.0        |
|                                         | Consumer Protection & Business Compliance | 25.0                            | 25.0                                         | 25.0                                            | 75.0        |
|                                         | Procurement                               | 16.7                            | -                                            | 25.0                                            | 66.7        |
|                                         | Strategic Management CCS                  | -                               | -                                            | -                                               | 100.0       |
|                                         | Overall CCS                               | 27.6                            | 25.0                                         | 24.0                                            | 76.6        |
| Resources,<br>Housing &<br>Regeneration | Finance & Audit                           | -                               | 25.0                                         | -                                               | 100.0       |
|                                         | Housing & Environment                     | 22.7                            | 25.0                                         | 23.8                                            | 71.6        |
|                                         | Assets, Infrastructure & Regeneration     | 33.3                            | 25.0                                         | 22.5                                            | 80.8        |
|                                         | Strategic Management RHR                  | 0.0                             | -                                            | -                                               | 50.0        |
|                                         | Overall RHR                               | 23.1                            | 25.0                                         | 23.6                                            | 71.7        |
| Wellbeing                               | Child YP & Family Service                 | 0.0                             | 25.0                                         | -                                               | 50.0        |
|                                         | Adult Social Care                         | 29.2                            | 23.5                                         | 23.3                                            | 75.9        |
|                                         | Public Health                             | 0.0                             | 25.0                                         | 20.0                                            | 45.0        |
|                                         | Strategic Management WB                   | -                               | -                                            | 25.0                                            | 100.0       |
|                                         | Overall WB                                | 26.9                            | 23.8                                         | 23.1                                            | 73.8        |
| SBC Overall                             |                                           | 25.9                            | 24.3                                         | 23.6                                            | 73.7        |