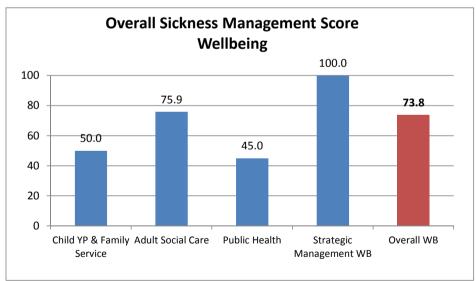

## **Overall Sickness Management Score per Division within the Directorates - December 2015**

|                                         |                                           | Policy Score<br>(50% Weighting) | Attending Course<br>Score<br>(25% Weighting) | Occupational Health<br>Score<br>(25% Weighting) | Total Score |
|-----------------------------------------|-------------------------------------------|---------------------------------|----------------------------------------------|-------------------------------------------------|-------------|
| Chief<br>Executive                      | Chief Executive Office                    | -                               | -                                            | -                                               | 100.0       |
|                                         | Policy                                    | -                               | 25.0                                         | -                                               | 100.0       |
|                                         | Communications                            | -                               | 25.0                                         | 25.0                                            | 100.0       |
|                                         | Democratic Services                       | 16.7                            | 25.0                                         | 25.0                                            | 66.7        |
|                                         | HR/OD Services                            | -                               | 25.0                                         | 25.0                                            | 100.0       |
|                                         | Overall CE                                | 16.7                            | 25.0                                         | 25.0                                            | 66.7        |
| Customer &<br>Community<br>Services     | Learning & Community                      | 41.7                            | 25.0                                         | 24.1                                            | 90.7        |
|                                         | Wellbeing & Community                     | 31.8                            | 0.0                                          | 25.0                                            | 56.8        |
|                                         | Building Control & Planning               | 0.0                             | 25.0                                         | 25.0                                            | 50.0        |
|                                         | Consumer Protection & Business Compliance | 25.0                            | 25.0                                         | 25.0                                            | 75.0        |
|                                         | Procurement                               | 16.7                            | -                                            | 25.0                                            | 66.7        |
|                                         | Strategic Management CCS                  | -                               | -                                            | -                                               | 100.0       |
|                                         | Overall CCS                               | 27.6                            | 25.0                                         | 24.0                                            | 76.6        |
| Resources,<br>Housing &<br>Regeneration | Finance & Audit                           | -                               | 25.0                                         | -                                               | 100.0       |
|                                         | Housing & Environment                     | 22.7                            | 25.0                                         | 23.8                                            | 71.6        |
|                                         | Assets, Infrastructure & Regeneration     | 33.3                            | 25.0                                         | 22.5                                            | 80.8        |
|                                         | Strategic Management RHR                  | 0.0                             | -                                            | -                                               | 50.0        |
|                                         | Overall RHR                               | 23.1                            | 25.0                                         | 23.6                                            | 71.7        |
| Wellbeing                               | Child YP & Family Service                 | 0.0                             | 25.0                                         | -                                               | 50.0        |
|                                         | Adult Social Care                         | 29.2                            | 23.5                                         | 23.3                                            | 75.9        |
|                                         | Public Health                             | 0.0                             | 25.0                                         | 20.0                                            | 45.0        |
|                                         | Strategic Management WB                   | -                               | -                                            | 25.0                                            | 100.0       |
|                                         | Overall WB                                | 26.9                            | 23.8                                         | 23.1                                            | 73.8        |
| SBC Overall                             |                                           | 25.9                            | 24.3                                         | 23.6                                            | 73.7        |