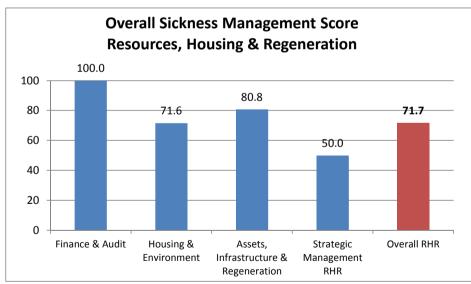

## **Overall Sickness Management Score per Division within the Directorates - December 2015**

|                                         |                                           | Policy Score<br>(50% Weighting) | Attending Course<br>Score<br>(25% Weighting) | Occupational Health<br>Score<br>(25% Weighting) | Total Score |
|-----------------------------------------|-------------------------------------------|---------------------------------|----------------------------------------------|-------------------------------------------------|-------------|
| Chief<br>Executive                      | Chief Executive Office                    | -                               | -                                            | -                                               | 100.0       |
|                                         | Policy                                    | -                               | 25.0                                         | -                                               | 100.0       |
|                                         | Communications                            | -                               | 25.0                                         | 25.0                                            | 100.0       |
|                                         | Democratic Services                       | 16.7                            | 25.0                                         | 25.0                                            | 66.7        |
|                                         | HR/OD Services                            | -                               | 25.0                                         | 25.0                                            | 100.0       |
|                                         | Overall CE                                | 16.7                            | 25.0                                         | 25.0                                            | 66.7        |
| Customer &<br>Community<br>Services     | Learning & Community                      | 41.7                            | 25.0                                         | 24.1                                            | 90.7        |
|                                         | Wellbeing & Community                     | 31.8                            | 0.0                                          | 25.0                                            | 56.8        |
|                                         | Building Control & Planning               | 0.0                             | 25.0                                         | 25.0                                            | 50.0        |
|                                         | Consumer Protection & Business Compliance | 25.0                            | 25.0                                         | 25.0                                            | 75.0        |
|                                         | Procurement                               | 16.7                            | -                                            | 25.0                                            | 66.7        |
|                                         | Strategic Management CCS                  | -                               | -                                            | -                                               | 100.0       |
|                                         | Overall CCS                               | 27.6                            | 25.0                                         | 24.0                                            | 76.6        |
| Resources,<br>Housing &<br>Regeneration | Finance & Audit                           | -                               | 25.0                                         | -                                               | 100.0       |
|                                         | Housing & Environment                     | 22.7                            | 25.0                                         | 23.8                                            | 71.6        |
|                                         | Assets, Infrastructure & Regeneration     | 33.3                            | 25.0                                         | 22.5                                            | 80.8        |
|                                         | Strategic Management RHR                  | 0.0                             | -                                            | -                                               | 50.0        |
|                                         | Overall RHR                               | 23.1                            | 25.0                                         | 23.6                                            | 71.7        |
| Wellbeing                               | Child YP & Family Service                 | 0.0                             | 25.0                                         | -                                               | 50.0        |
|                                         | Adult Social Care                         | 29.2                            | 23.5                                         | 23.3                                            | 75.9        |
|                                         | Public Health                             | 0.0                             | 25.0                                         | 20.0                                            | 45.0        |
|                                         | Strategic Management WB                   | -                               | -                                            | 25.0                                            | 100.0       |
|                                         | Overall WB                                | 26.9                            | 23.8                                         | 23.1                                            | 73.8        |
| SBC Overall                             |                                           | 25.9                            | 24.3                                         | 23.6                                            | 73.7        |